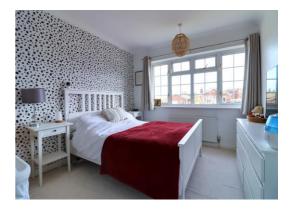

#### First Floor Landing

Landing having access to loft space and airing cupboard.

**Bedroom One** 15' 10" x 8' 0" (4.82m x 2.44m)(MAX-length) (Width-excluding dressing room)

A spacious double bedroom having coving, wood effect laminate floor, radiator, double glazed window to the front elevation and opening into dressing room.

Double bedroom having fitted double height double wardrobes with mirrored sliding doors to one wall, radiator, wood effect laminate floor and double glazed window to the rear elevation.

#### **Bedroom Three** 11' 3" x 9' 8" (3.42m x 2.95m)

A third double bedroom having coving, radiator and double glazed window to the front elevation.

#### **Bedroom Four** 8' 4" x 6' 10" (2.54m x 2.09m)

Having wood effect laminate floor, coving, double glazed window to the front elevation.