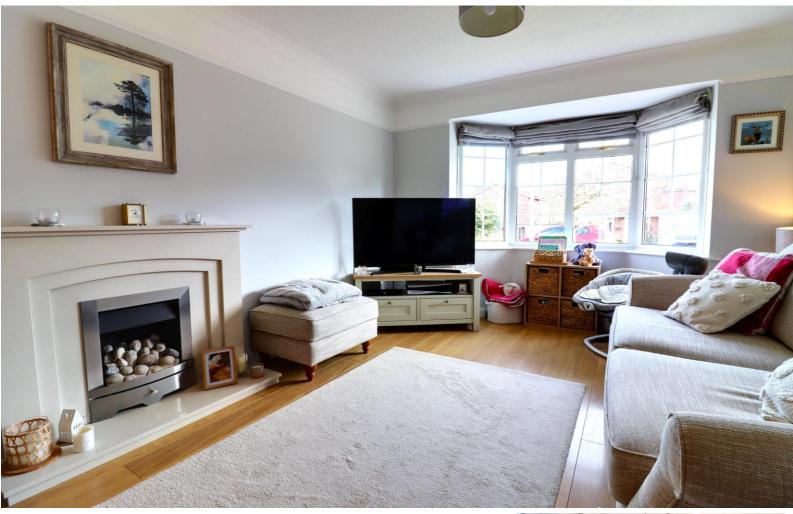

#### Lounge & Dining Area 25' 1" x 10' 8" (7.65m x 3.26m)

A spacious and light beautifully presented lounge/dining room having double glazed bay window to the front elevation, granite fire surround with matching inset and hearth housing pebble effect gas fire, coving, picture rail, wall mounted contemporary style radiator, wood effect laminate floor and a double glazed double height windows and door to the conservatory.