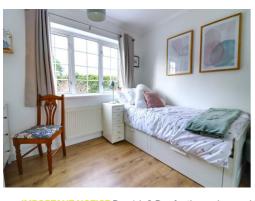

#### First Floor Landing

Landing having access to loft space and airing cupboard.

**Bedroom One** 15' 10" x 8' 0" (4.82m x 2.44m)(MAX-length) (Width-excluding dressing room)

A spacious double bedroom having coving, wood effect laminate floor, radiator, double glazed window to the front elevation and opening into dressing room.

Double bedroom having fitted double height double wardrobes with mirrored sliding doors to one wall, radiator, wood effect laminate floor and double glazed window to the rear elevation.

#### **Bedroom Three** 11' 3" x 9' 8" (3.42m x 2.95m)

A third double bedroom having coving, radiator and double glazed window to the front elevation.

#### **Bedroom Four** 8' 4" x 6' 10" (2.54m x 2.09m)

Having wood effect laminate floor, coving, double glazed window to the front elevation.