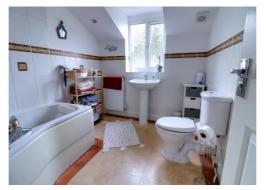

#### **Bathroom** 9' 3" x 7' 5" (2.83m x 2.26m)

Spacious family bathroom having P shaped bath with curved glass shower screen, central chrome mixer tap with electric shower over, pedestal wash hand basin with chrome mixer tap, low level WC, tile effect floor, splash back tiling, double glazed window to the rear elevation.