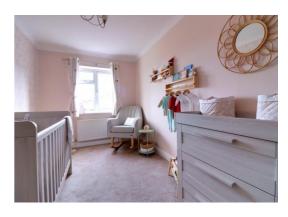

#### First Floor Landing

Landing having access to loft space and airing cupboard.

**Bedroom One** 15' 10" x 8' 0" (4.82m x 2.44m)(MAX-length) (Width-excluding dressing room)

A spacious double bedroom having coving, wood effect laminate floor, radiator, double glazed window to the front elevation and opening into dressing room.

Double bedroom having fitted double height double wardrobes with mirrored sliding doors to one wall, radiator, wood effect laminate floor and double glazed window to the rear elevation.

#### **Bedroom Three** 11' 3" x 9' 8" (3.42m x 2.95m)

A third double bedroom having coving, radiator and double glazed window to the front elevation.

#### **Bedroom Four** 8' 4" x 6' 10" (2.54m x 2.09m)

Having wood effect laminate floor, coving, double glazed window to the front elevation.