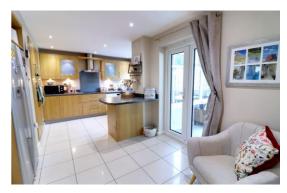

#### **Kitchen** 9' 11" x 16' 11" (3.03m x 5.15m)

A modern refitted Shaker style kitchen comprising of wall mounted units, worktop incorporating one and a half bowl composite granite effect sink drainer with contemporary style brush stainless steel mixer tap and four ring Induction hob with glass and stainless steel extractor canopy over, matching base units, integrated dishwasher and washing machine, integrated eye level double oven/grill, high gloss ceramic tiled floor, numerous down lights, space for American style fridge/freezer, double glazed window and double glazed French Doors to the conservatory.