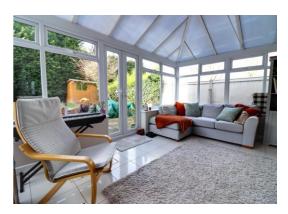

#### **Conservatory** 10' 6" x 17' 9" (3.21m x 5.41m)

A substantial double glazed pitch roof conservatory having high gloss ceramic tiled floor, double glazed French Doors to the rear elevation leading to the private rear garden and cut stone patio.