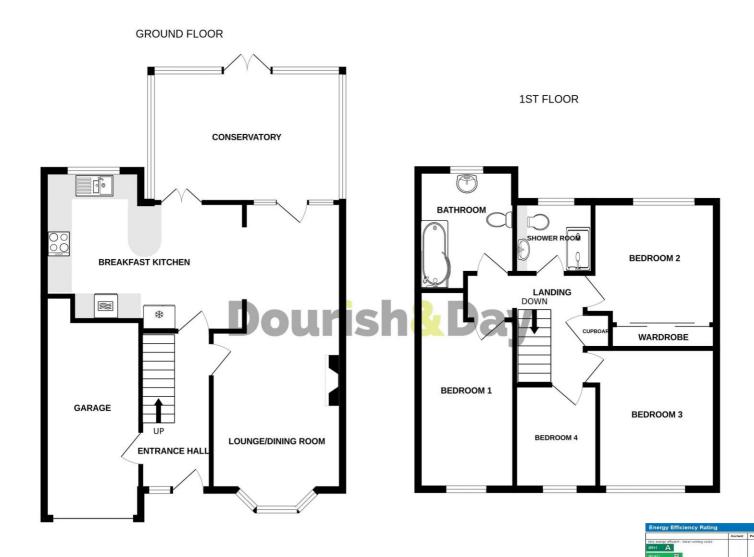

#### **Entrance Hallway**

Double glazed door to entrance hall: A good size entrance hallway having wall mounted contemporary style radiator, coving, under stairs storage cupboard, wood effect laminate floor, door to garage and stairs off to the first floor landing.

#### Lounge & Dining Area 25' 1" x 10' 8" (7.65m x 3.26m)

A spacious and light beautifully presented lounge/dining room having double glazed bay window to the front elevation, granite fire surround with matching inset and hearth housing pebble effect gas fire, coving, picture rail, wall mounted contemporary style radiator, wood effect laminate floor and a double glazed double height windows and door to the conservatory.

#### **Kitchen** 9' 11" x 16' 11" (3.03m x 5.15m)

A modern refitted Shaker style kitchen comprising of wall mounted units, worktop incorporating one and a half bowl composite granite effect sink drainer with contemporary style brush stainless steel mixer tap and four ring Induction hob with glass and stainless steel extractor canopy over, matching base units, integrated dishwasher and washing machine, integrated eye level double oven/grill, high gloss ceramic tiled floor, numerous down lights, space for American style fridge/freezer, double glazed window and double glazed French Doors to the conservatory.

#### **Conservatory** 10' 6" x 17' 9" (3.21m x 5.41m)

A substantial double glazed pitch roof conservatory having high gloss ceramic tiled floor, double glazed French Doors to the rear elevation leading to the private rear garden and cut stone patio.

#### First Floor Landing

Landing having access to loft space and airing cupboard.

**Bedroom One** 15' 10" x 8' 0" (4.82m x 2.44m)(MAX-length) (Width-excluding dressing room)

A spacious double bedroom having coving, wood effect laminate floor, radiator, double glazed window to the front elevation and opening into dressing room.

Double bedroom having fitted double height double wardrobes with mirrored sliding doors to one wall, radiator, wood effect laminate floor and double glazed window to the rear elevation.

#### **Bedroom Three** 11' 3" x 9' 8" (3.42m x 2.95m)

A third double bedroom having coving, radiator and double glazed window to the front elevation.

#### **Bedroom Four** 8' 4" x 6' 10" (2.54m x 2.09m)

Having wood effect laminate floor, coving, double glazed window to the front elevation.

#### **Bathroom** 9' 3" x 7' 5" (2.83m x 2.26m)

Spacious family bathroom having P shaped bath with curved glass shower screen, central chrome mixer tap with electric shower over, pedestal wash hand basin with chrome mixer tap, low level WC, tile effect floor, splash back tiling, double glazed window to the rear elevation.

#### **Shower Room**

A contemporary style suite comprising ceramic tiled double shower cubicle housing MAINS shower, sink set into a granite worktop with chrome mixer tap with vanity unit under, enclosed dual flush low level WC, high gloss tiled floor, chrome towel radiator, ceramic tiled walls and double glazed window to the rear elevation.

#### **Externally**

Outside the property has a lawned front garden with double width block paved driveway leading to a single garage, gated side access leading to a beautifully maintained landscaped rear garden with large cut Indian stone patio and seating areas, laid mainly to lawn and having garden shed.

## **Dourish&Day**

Whilst every attempt has been made to ensure the accuracy of the floorplan contained here, measurements of doors, windows, rooms and any other items are approximate and no responsibility is taken for any error, omission or mis-statement. This plan is for illustrative purposes only and should be used as such by any prospective purchaser. The services, systems and appliances shown have not been tested and no guarante as to their operability or efficiency can be given.