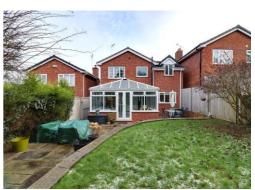

#### **Externally**

Outside the property has a lawned front garden with double width block paved driveway leading to a single garage, gated side access leading to a beautifully maintained landscaped rear garden with large cut Indian stone patio and seating areas, laid mainly to lawn and having garden shed.