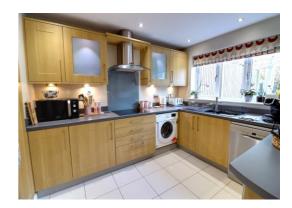

#### **Kitchen** 9' 11" x 16' 11" (3.03m x 5.15m)

A modern refitted Shaker style kitchen comprising of wall mounted units, worktop incorporating one and a half bowl composite granite effect sink drainer with contemporary style brush stainless steel mixer tap and four ring Induction hob with glass and stainless steel extractor canopy over, matching base units, integrated dishwasher and washing machine, integrated eye level double oven/grill, high gloss ceramic tiled floor, numerous down lights, space for American style fridge/freezer, double glazed window and double glazed French Doors to the conservatory.